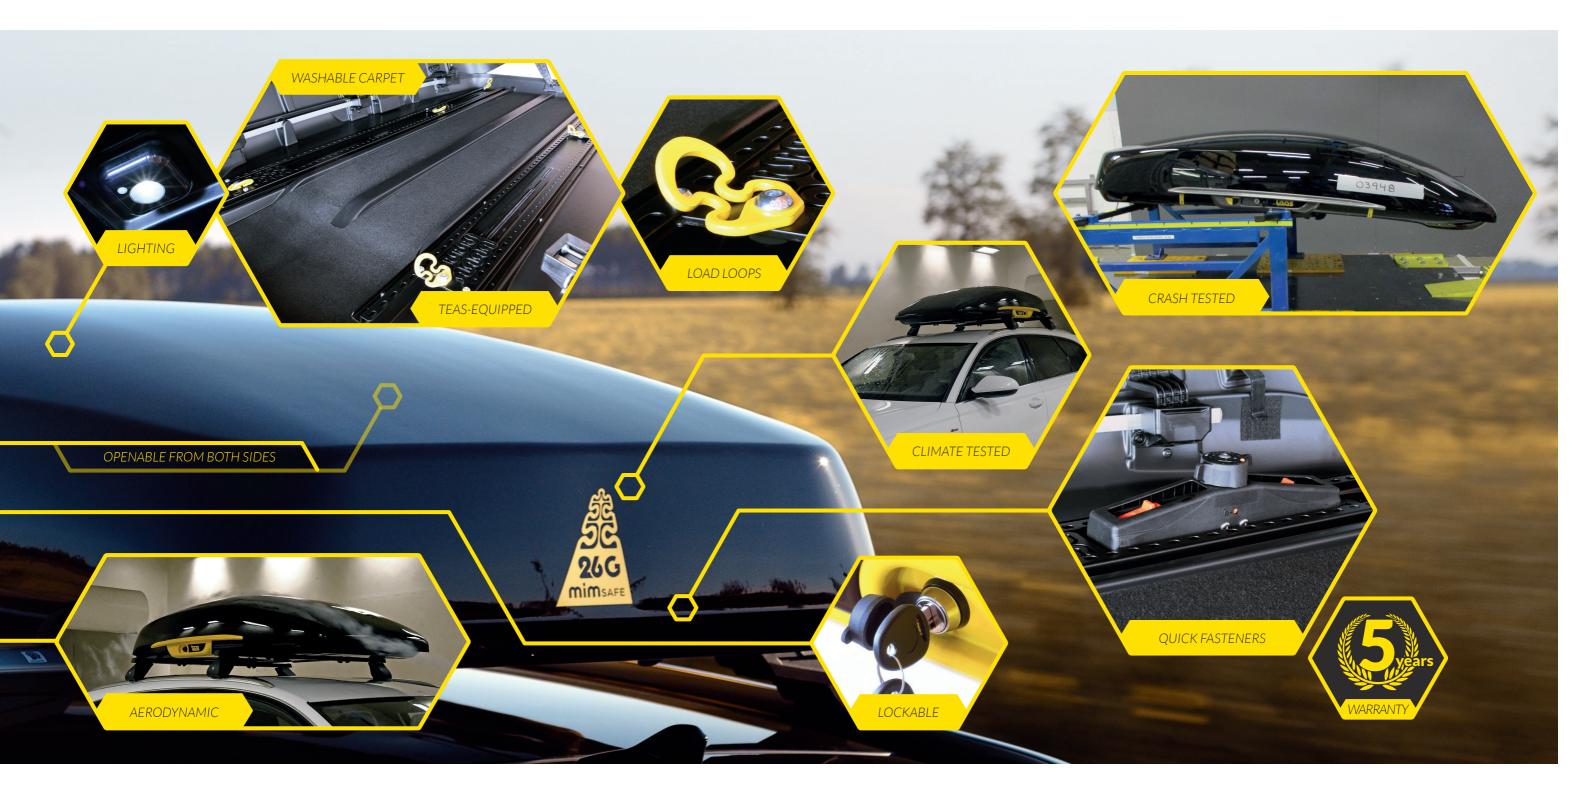

The top and bottom sections of our new luggage box are double-walled to provide stability. It is equipped with our unique crash safety and energy absorbing system TEAS. This system absorbs the violent impact that may occur in a collision, which ensures the roof box remains on its mountings on the roof and does not fly off and possibly injure others.

## Can handle forces up to 26g

For you and your fellow road users' safety, we have set a completely new crash standard. We have tested our roof box at a speed of 50 km/h at a crash pulse in accordance with the ECE R17 standard. The test showed that the roof box can withstand a force of up to 26g.