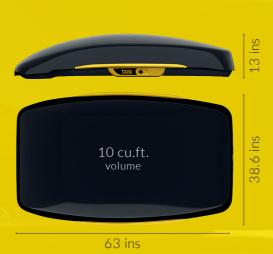

The top and bottom sections of our new luggage box are double-walled to provide stability. It is equipped with our unique crash safety and energy absorbing system TEAS. This system absorbs the violent impact that may occur in a collision, which ensures the roof box remains on its mountings on the roof and does not fly off and possibly injure others.