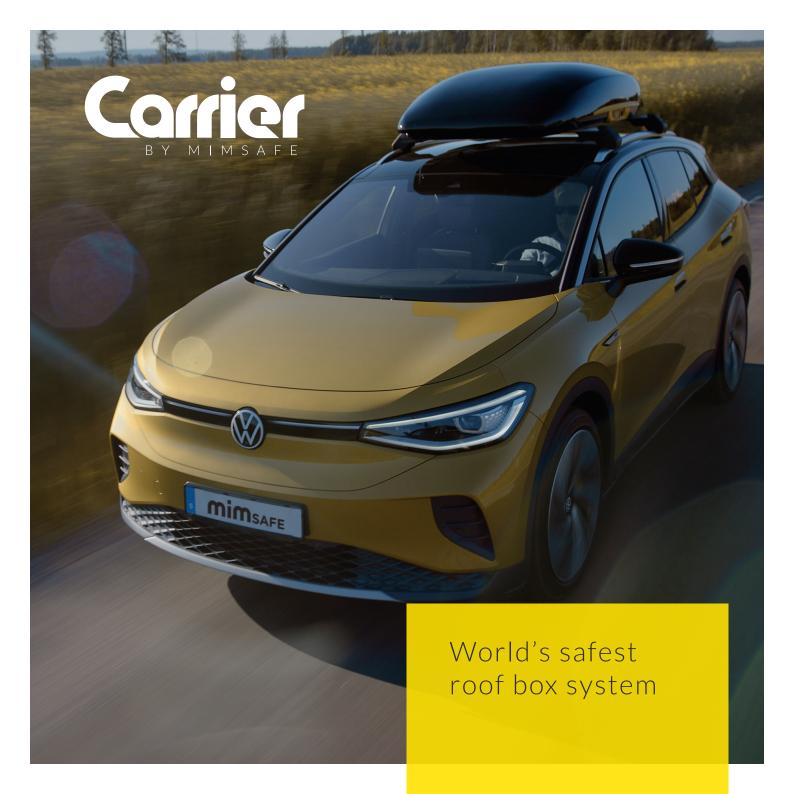

# MIMsafes luggage box - the only one of its kind!

We always put safety first and also hope you will like the design of our latest safety aid. We are known around the world for our crash-tested dog cages and now we are also setting a new crash safety standard for roof boxes.

The top and bottom sections of our new luggage box are double-walled to provide stability. It is equipped with our unique crash safety and energy absorbing system TEAS. This system absorbs the violent impact that may occur in a collision, which ensures the roof box remains on its mountings on the roof and does not fly off and possibly injure others.